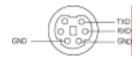

|

Weight 2.24kg (4.94 lbs)

Dimensions (W x H x D) External 9.9 x 3.96 x  $8.4 \pm 0.04$  inches

 $(251 \times 101 \times 213 \pm 1 \text{mm})$ 

Environmental Operating temperature: 5°C–35°C

(41°F-95°F)

Humidity: 80% maximum

Storage temperature: -20°C to 60°C

 $(-4^{\circ}F \text{ to } 140^{\circ}F)$ 

Humidity: 80% maximum FCC, CE, VCCI, UL, cUL,

Nemko-GS, ICES-003, MIC, C-Tick, GOST, CCC, PSB, NOM, IRAM,

SABS

I/O Connectors Power: AC power input socket

Computer input: one D-sub for analog/component, HDTV input signals

Computer output: one 15-pin D-sub

Video input: one composite video RCA

and one S-video

USB input: one USB connector

Audio input: one phone jack (diameter

3.5mm)

One mini-DIN RS232 for wired remote projector control from PC

#### **RS232 Pin Assignment**



#### **RS232 Protocol**

Communication Settings

| Connection settings | Value |
|---------------------|-------|
| Baud Rate:          | 19200 |
| Data Bits:          | 8     |
| Parity              | None  |
| Stop Bits           | 1     |

Control command Syntax (From PC to Projector) [H][AC][SoP][CRC][ID][SoM][COMMAND]

Example: power on the projector Enter the following code: 0xBE 0xEF 0x10 0x05 0x00 0xC6 0xFF 0x11 0x11 0x01 0x00 0x01



**NOTE:** Send least significant bytes first.

## Control Commands List

| Control<br>Commands<br>List | Address<br>Code<br>(BYTE) | Payload | CRC16 for<br>the entire<br>packet<br>(WORD) | MsG ID<br>(WORD) | MsG size<br>(WORD) |              | Command Description                            |
|-----------------------------|---------------------------|